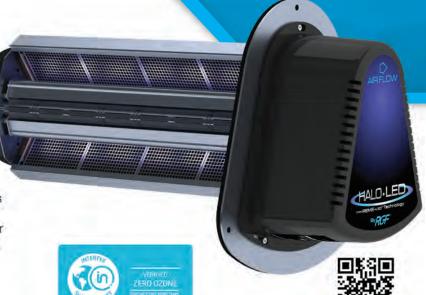

## HALO.LED

# With REME-LED™ Technology Whole Home Air Purification System

Approved for sale in California

The all new HALO-LED™ is the industry's first LED in-duct, whole home air purification system that is both mercury free and zero ozone compliant. The HALO-LED™ proactively treats every cubic inch of air conditioned space, thereby reducing airborne and surface contaminants and pollutants. By combining REME-LED™ UV technology along with RGF's proven PHI-CELL® and REME® technologies, the HALO-LED™ provides revolutionary indoor air purification.

### HALO-LED™ Whole Home Air Purification System

Notice to Installer: This unit must be wired in series with the blower to cycle on/off with the blower. This installation is required in order to be in compliance with new safety standards and to ensure maximum energy efficiency and LED module service life.

PHIC-REME-LED

24 VAC/DC

11" probe / 6.5" x 7.5" plate

6 lbs.

0.7 Amps 17 Watts

\*Transformer included in box

EPA Registration No. 067400-FL-001

ISO 9001:2015 CERTIFIED COMPANY