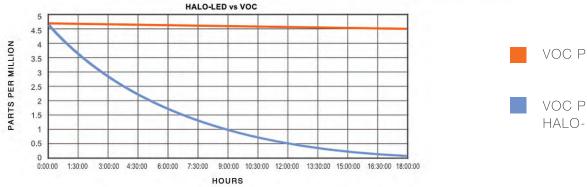

VOC PPM Baseline

VOC PPM with HALO-LED™ Technology

ITEM# **HVAC Blower Size**  REPLACEMENT CELL

ELECTRICAL

DIMENSIONS

SHIP WT.

REME-LED

1,000 to 6,500 CFM