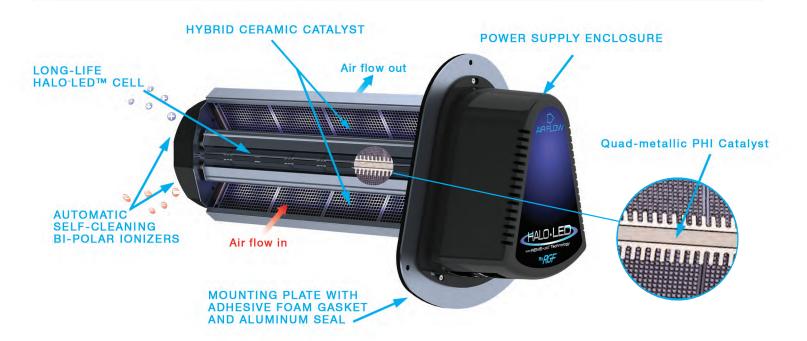

#### TECHNOLOGIES

- New REME-LED™ technology utilizing RGF's patented PHI and REME® technologies providing superior indoor air purification
- New hybrid hydrophilic catalyst incorporating the industry's first washable ceramic catalyst
- Includes automatic self-cleaning ionizers with carbon fiber brushes to reduce particulates (patent pending)
- Unlimited cycling capability designed to turn on/off with the HVAC system
- 24 VAC/DC input (24 VAC transformer included)

Approved for sale in California

The all new HALO-LED™ is the industry's first LED in-duct, whole home air purification system that is both mercury free and zero ozone compliant. The HALO-LED™ proactively treats every cubic inch of air conditioned space, thereby reducing airborne and surface contaminants and pollutants. By combining REME-LED™ UV technology along with RGF's proven PHI-CELL® and REME® technologies, the HALO-LED™ provides revolutionary indoor air purification.